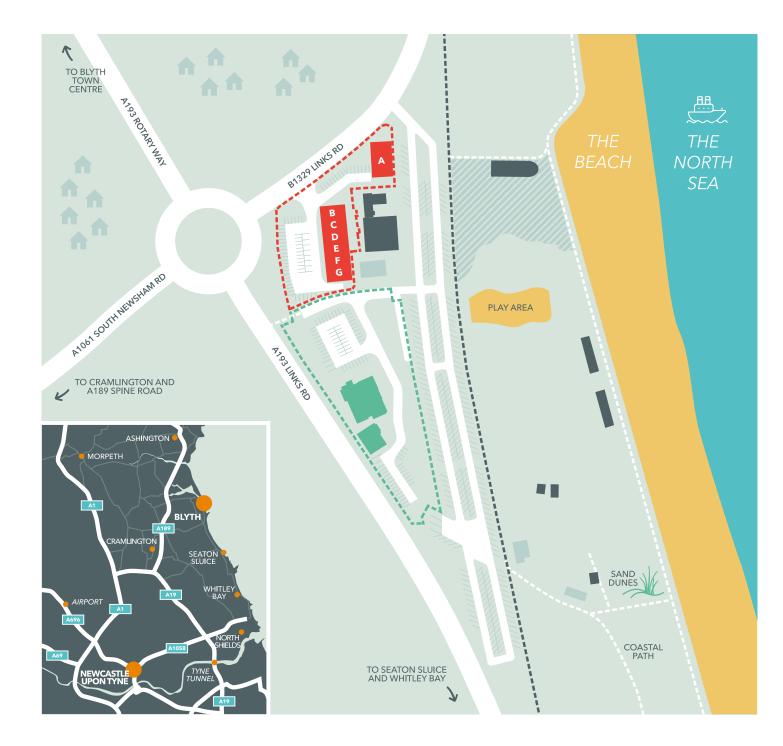

### Interactive **SITE PLAN**

HOVER OVER THE BUTTONS ON THE MAP FOR MORE INFORMATION

## STAND ALONE UNIT UNIT A UNIT G (ABOVE UNITS B, C, D & E) FIRST FLOOR UNIT C 00 **GROUND FLOOR** Indicative plan only

| UNIT |            | SQ M | SQ FT |
|------|------------|------|-------|
| А    | TO LET     | 313  | 3,364 |
| В    | GREGGS     | 132  | 1,424 |
| С    | TO LET     | 94   | 1,017 |
| D    | SHORELOCKS | 94   | 1,017 |
| Е    | CHICK PIZZ | 112  | 1,210 |
| F    | СООР       | 349  | 3,760 |
| G    | TO LET     | 411  | 4,429 |