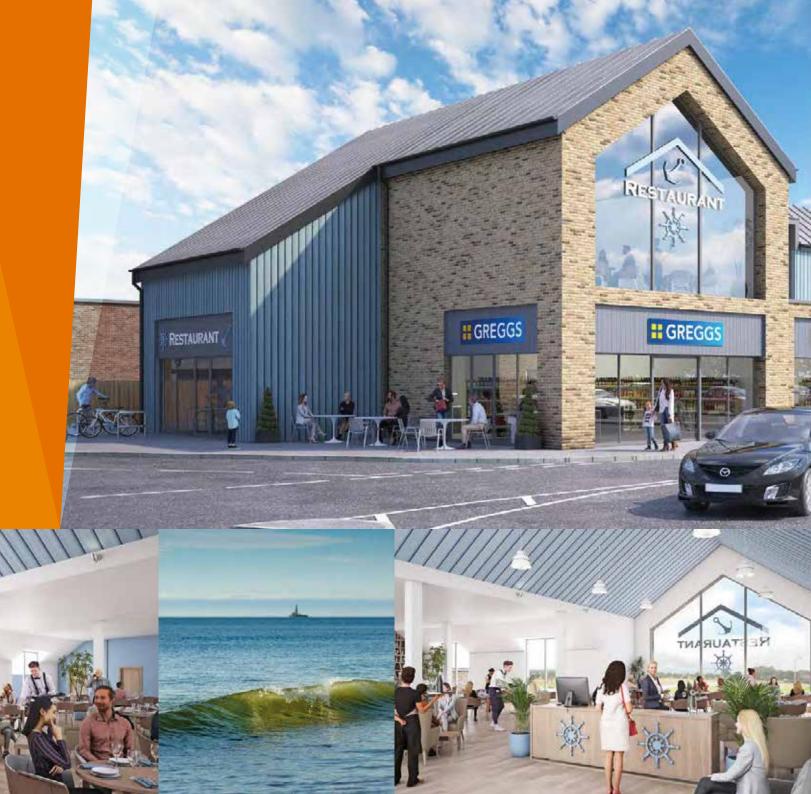

#### **THE BEST** View in Blyth

**Unit G** provides **411 sq m** (**4,429 sq ft**) of largely open plan first floor space with fabulous views overlooking the South Beach.

The accommodation is suitable for a variety of uses including restaurant/leisure and will be handed over as a shell, with the frontage and pop up mains services. Further details/plans are available upon request.